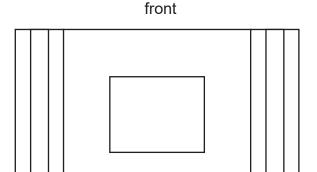

## **NOTES**

Approx Print Area: 25mmW x 20mmH White Reverse lettering and Lines need to be AT LEAST 1pt thick

Lines and Text need to be AT LEAST 0.5pt thick once reduced to print size.

Artwork may be resized to accomodate this

Bag size may vary

Please check if dimensions are critical

Photo Impression Only
NOT to Scale
Finished product may vary from what is shown

Product Code : CC051L

Description : Individual Wrapped Bite Size Biscuit in clear bag