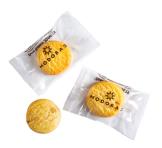

Bag size may vary

Please check if dimensions are critical

Photo Impression Only
NOT to Scale
Finished product may vary from what is shown

Product Code : CC051L

Description : Individual Wrapped Bite Size Biscuit in clear bag

with a ONE COLOUR print on bag

Order# :

Company Name :

Contact :

Biscuit Flavour : Traditional Shortbread / Double Choc Round / Bush Lime Shortbread

Wrapper Colour : Clear

Print Colour : (PMS COLOURS CANNOT BE MATCHED for this product)